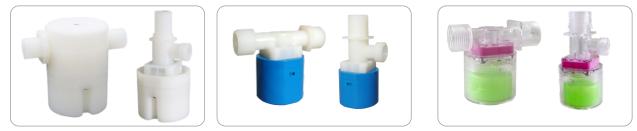

### **General Introduction**

This water level control valve is a patented product instead of traditional float valve. It directly controls water supply and stop according to the level change. Our valve has been widely used in water tower, water tank, toilet, humidifier, solar energy, air cooling and animal drinking etc.

### **Product Features**

- -Long Life -UV Resistant -Small Size -Easy To Maintain
- -Large Flow -Without Electricity

02

## **MULTI COLOR CHOOSE**

Inside Top Inlet