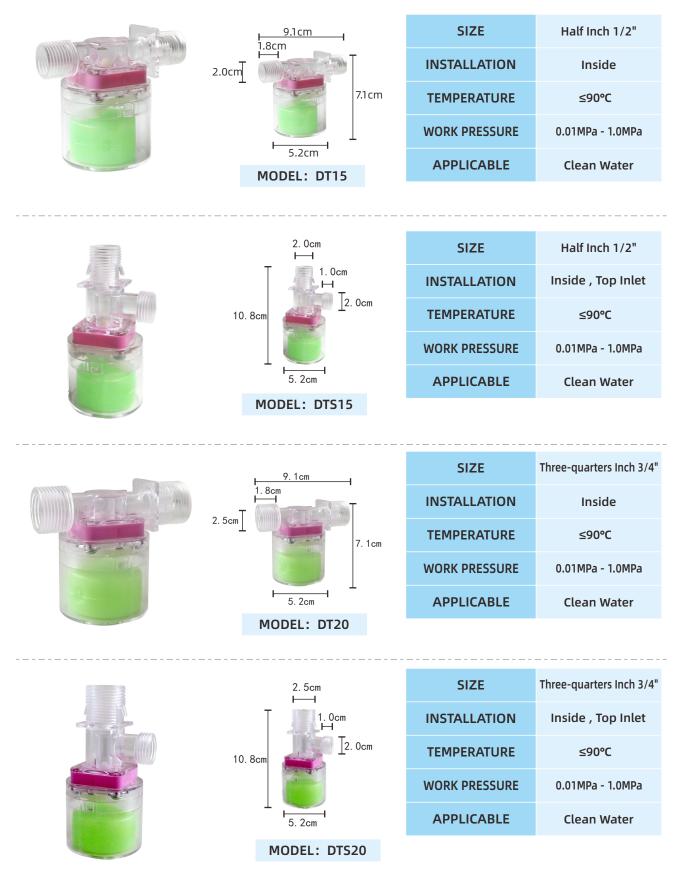

cally on surface of water level. During installation, the float must be vertically downward.
- 3. To fix the inlet pipe on needed level, then connect with water level control valve. The size of the inlet pipe must match with our valve.
- 4. Before use the valve, impurities in the pipe must be cleaned.

5. If two valves installed in one water tank, please keep them on the same level.6.When the inside type products work, the valve bottom will drop water, it is normal.

#### Maintenance

If water quality is bad with some impurities, our valve needs proper maintenance. When user find water supply time prolonged or the valve can't close automatically, please unload the valve and clean it.









**INSTALLATION** 



06

## **MULTI COLOR CHOOSE**























Inside Top Inlet









## SOLAR WATER HEATER VALVE

This unique valves is designed to maintain water levels for solar water heater. When the water level rises to the water limit line, the valve will shut o ffthe water supply. When the water level drops below the water limit line, the valve will open the water supply.



#### **INSTALL DIRECTION**

### Installation Instruction

The black rubber tube shall be connected on the white exhaust pipe. The other end of the black rubber tube shall be extended into the container.









Automatic water level control valve

## **TOILET FILL VALVE**

The newest type of toilet fill valve is instead of traditional float valve with patented certificate. It adopts imported environment material: long using life, without leakage and height optional. It is suitable for all kind