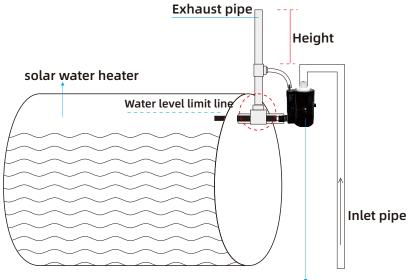

## SOLAR WATER HEATER VALVE

This unique valves is designed to maintain water levels for solar water heater. When the water level rises to the water limit line, the valve will shut o ffthe water supply. When the water level drops below the water limit line, the valve will open the water supply.

### Installation Instruction

The black rubber tube shall be connected on the white exhaust pipe. The other end of the black rubber tube shall be extended into the container.

Automatic water level control valve