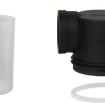

g water trough , effectively block impurities and weeds to avoid water level control valve clogging.

3. The standard length of rope is 2 meters, you can increase length by yourself.



# SUIT OF PRODUCTS



#### INSTALLATION



#### **General Introduction**

This product is a pre-filter for water supply system. If is simple and effective to prevent impurities from entering the water system. It can be directly connect with PVC pipe, which widely used in water filtration, greenhouse irrigation, agricultural irrigation, garden irrigation etc.

#### Feature

- ◆ Compact size but large water discharge
- Easy disassembly, cleaning and reassembly
- Filter top made of Nylon PA66 with UV resistance
- Clear PC bowl easy to see when needs cleaning
- ◆ 304 Stainless Steel filter screen never rust





#### Material:

Clear PC Bowl Black Nylon PA66 Top 304 Stainless Steel Screen Seal Gasket Connection: Straight-through female thread Work Pressure: 0.01~1.0MPa

#### Attention

The filter is only used for the flowing liquid under the rated pressure. It is easy to cause the filter to burst in the freezing state. If the filter is used in bad environment, please protect it in advance.



#### Mesh and Size

| 40 mesh  | 1/2" | 3/4" | 1" |
|----------|------|------|----|
| 100 mesh | 1/2" | 3/4" | 1" |

◆ 40 mesh
Moderate mesh size
Large flow small resistance

100 mesh Small mesh size More precise filter







## **CLEAN BODY FILTER**



## **CLEAN BODY FILTER**



# **INSTALLATION**



## **ANTI-EXPLOSION WATER STRAINER**

#### Feature

- Compact size but large water discharge
- Easy disas