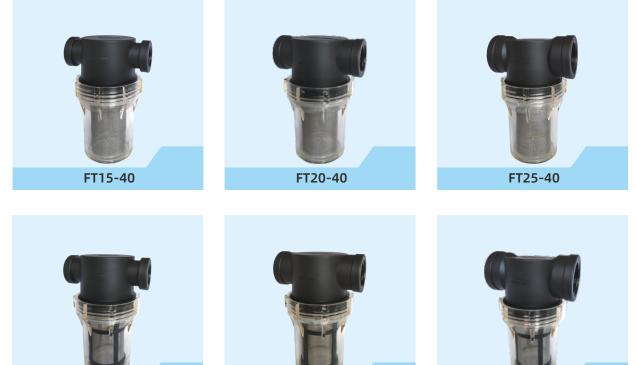

#### **General Introduction**

This product is a pre-filter for water supply system. If is simple and effective to prevent impurities from entering the water system. It can be directly connect with PVC pipe, which widely used in water filtration, greenhouse irrigation, agricultural irrigation, garden irrigation etc.

#### Feature

- ◆ Compact size but large water discharge
- Easy disassembly, cleaning and reassembly
- Filter top made of Nylon PA66 with UV resistance
- Clear PC bowl easy to see when needs cleaning
- ◆ 304 Stainless Steel filter screen never rust

#### Mesh and Size

| 40 mesh  | 1/2" | 3/4" | 1" |
|----------|------|------|----|
| 100 mesh | 1/2" | 3/4" | 1" |

◆ 40 mesh
Moderate mesh size
Large flow small resistance

100 mesh Small mesh size More precise filter