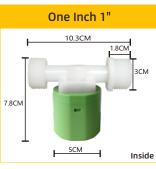

ol valve must be installed vertically on surface of water level. During installation, the float must be vertically downward.
- 3. To fix the inlet pipe on needed level, then connect with water level control valve. The size of the inlet pipe must match with our valve.
- 4. Before use the valve, impurities in the pipe must be cleaned.

5. If two valves installed in one water tank, please keep them on the same level.6.When the inside type products work, the valve bottom will drop water, it is normal.

#### Maintenance

If water quality is bad with some impurities, our valve needs proper maintenance. When user find water supply time prolonged or the valve can't close automatically, please unload the valve and clean it.









**INSTALLATION** 



06

## **MULTI COLOR CHOOSE**























Inside Top Inlet









## SOLAR WATER HEATER VALVE

This unique valves is designed to maintain water levels for solar water heater. When the water level rises to the water limit line, the valve will shut o ffthe water supply. When the water level drops below the water limit line, the valve will open the water supply.



#### **INSTALL DIRECTION**

### Installation Instruction

The black rubber tube shall be connected on the white exhaust pipe. The other end of the black rubber tube shall be extended into the container.









Automatic water level control valve

## **TOILET FILL VALVE**

The newest type of toilet fill valve is instead of traditional float valve with patented certificate. It adopts imported environment material: long using life, without leakage and height optio