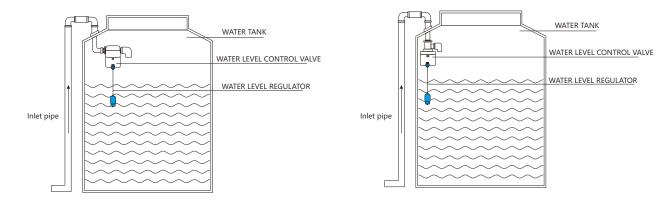

## **Work Principle**

When the water level rises up to water limit line which below water level control valve, our valve will stop supplying water at once. When the water level falls down again, our valve will start to supply water automatically.

#### INSTALLATION