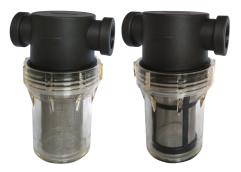

#### **General Introduction**

This product is a pre-filter for water supply system. If is simple and effective to prevent impurities from entering the water system. It can be directly connect with PVC pipe, which widely used in water filtration, greenhouse irrigation, agricultural irrigation, garden irrigation etc.

#### Feature

- ◆ Compact size but large water discharge
- Easy disassembly, cleaning and reassembly
- Filter top made of Nylon PA66 with UV resistance
- Clear PC bowl easy to see when needs cleaning
- ◆ 304 Stainless Steel filter screen never rust

#### Material:

Clear PC Bowl Black Nylon PA66 Top 304 Stainless Steel Screen Seal Gasket Connection: Straight-through female thread Work Pressure: 0.01~1.0MPa