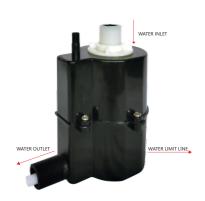

# WATER LEVEL REGULATOR

Material: Nylon PA66、304 stainless steel

### Main function:

1. The water level can be adjusted through adjusting the length of the rope to meet your needs.

2. Especially suitable for animal drinking water trough , effectively block impurities and weeds to avoid water level control valve clogging.

3. The standard length of rope is 2 meters, you can increase length by yourself.