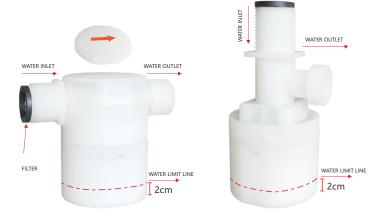

### **INSTALL DIRECTION**

## **Work Principle**

When the water level rises up to water limit line which below water level control valve, our valve will stop supplying water at once. When the water level falls down again, our valve will start to supply water automatically.