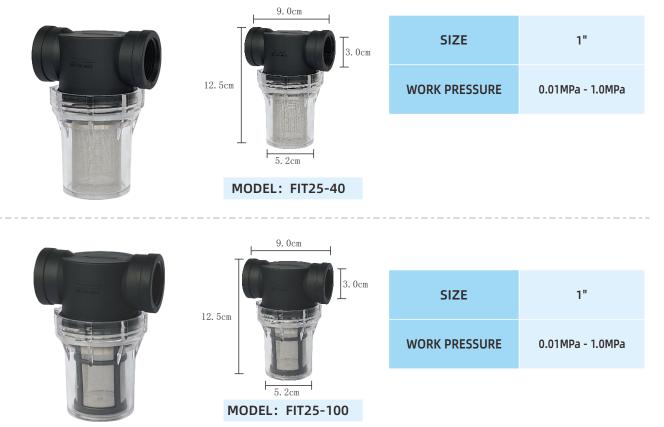

#### Material:

Clear PC Bowl Black Nylon PA66 Top 304 Stainless Steel Screen Seal Gasket Connection: Straight-through female thread Work Pressure: 0.01~1.0MPa

#### Mesh and Size

| 40 mesh  | 1/2" | 3/4" | 1" |
|----------|------|------|----|
| 100 mesh | 1/2" | 3/4" | 1" |

◆ 40 mesh
Moderate mesh size
Large flow small resistance

100 mesh Small mesh size More precise filter