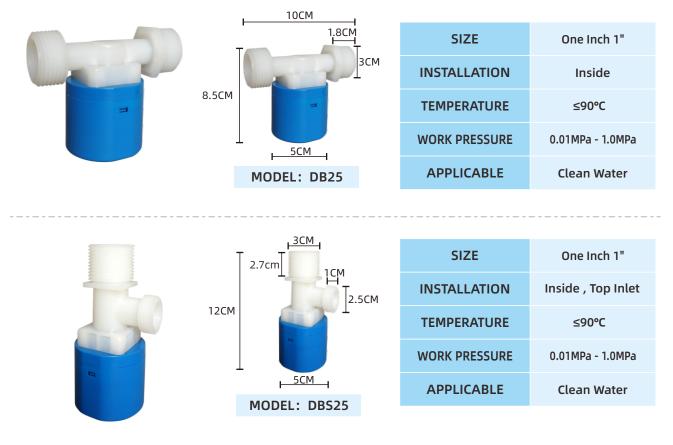

### **General Introduction**

This water level control valve is a patented product instead of traditional float valve. It directly controls water supply and stop according to the level change. Our valve has been widely used in water tower, water tank, toilet, humidifier, solar energy, air cooling and animal drinking etc.

### **Product Features**

- -Long Life -UV Resistant -Small Size -Easy To Maintain
- -Large Flow -Without Electricity

02

### **Precautions**

- 1. Work Pressure: min 0.1kg; max 10kg
- 2. This water level control valve must be installed vertically on surface of water level. During installation, the float must be vertically downward.
- 3. To fix the inlet pipe on needed level, then connect with water level control valve. The size of the inlet pipe must match with our valve.
- 4. Before use the valve, impurities in the pipe must be cleaned.

5. If two valves installed in one water tank, please keep them on the same level.6.When the inside type products work, the valve bottom will drop water, it is normal.