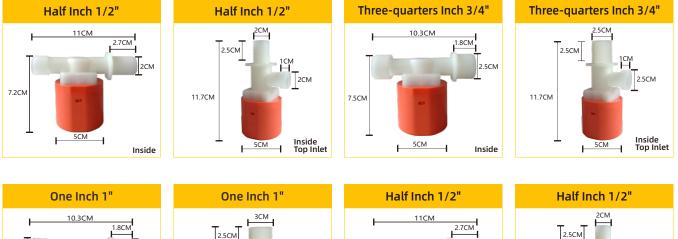

er level control valve must be installed vertically on surface of water level. During installation, the float must be vertically downward.
- 3. To fix the inlet pipe on needed level, then connect with water level control valve. The size of the inlet pipe must match with our valve.
- 4. Before use the valve, impurities in the pipe must be cleaned.

5. If two valves installed in one water tank, please keep them on the same level.6.When the inside type products work, the valve bottom will drop water, it is normal.

#### Maintenance

If water quality is bad with some impurities, our valve needs proper maintenance. When user find water supply time prolonged or the valve can't close automatically, please unload the valve and clean it.









**INSTALLATION** 



06

## **MULTI COLOR CHOOSE**























Inside Top Inlet









## SOLAR WATER HEATER VALVE

This unique valves is designed to maintain water levels for solar water heater. When the water level rises to the water limit line, the valve will shut o ffthe water supply. When the water level drops below the water limit line, the valve will open the water supply.



#### **INSTALL DIRECTION**

### Installation Instruction

The black rubber tube shall be connected on the white exhaust pipe. The other end of the black rubber tube shall be extended into the container.









Automatic water level control valve

## **TOILET FILL VALVE**

The newest type of toilet fill valve is instead of traditional float valve with patented certificate. It adopts imported environment material: long using life, without leakage an