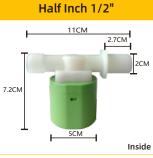

el control valve must be installed vertically on surface of water level. During installation, the float must be vertically downward.
- 3. To fix the inlet pipe on needed level, then connect with water level control valve. The size of the inlet pipe must match with our valve.
- 4. Before use the valve, impurities in the pipe must be cleaned.

5. If two valves installed in one water tank, please keep them on the same level.6.When the inside type products work, the valve bottom will drop water, it is normal.

#### Maintenance

If water quality is bad with some impurities, our valve needs proper maintenance. When user find water supply time prolonged or the valve can't close automatically, please unload the valve and clean it.









**INSTALLATION** 



06

## **MULTI COLOR CHOOSE**























Inside Top Inlet









## SOLAR WATER HEATER VALVE

This unique valves is designed to maintain water levels for solar water heater. When the water level rises to the water limit line, the valve will shut o ffthe water supply. When the water level drops below the water limit line, the valve will open the water supply.



#### **INSTALL DIRECTION**

### Installation Instruction

The black rubber tube shall be connected on the white exhaust pipe. The other end of the black rubber tube shall be extended into the container.









Automatic water level control valve

## **TOILET FILL VALVE**

The newest type of toilet fill valve is instead of traditional float valve with patented certificate. It adopts imported environment material: long using life, without leakage and heig