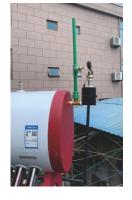

## SOLAR WATER HEATER VALVE

This unique valves is designed to maintain water levels for solar water heater. When the water level rises to the water limit line, the valve will shut o ffthe water supply. When the water level drops below the water limit line, the valve will open the water supply.

### Installation Instruction

The black rubber tube shall be connected on the white exhaust pipe. The other end of the black rubber tube shall be extended into the container.

Automatic water level control valve