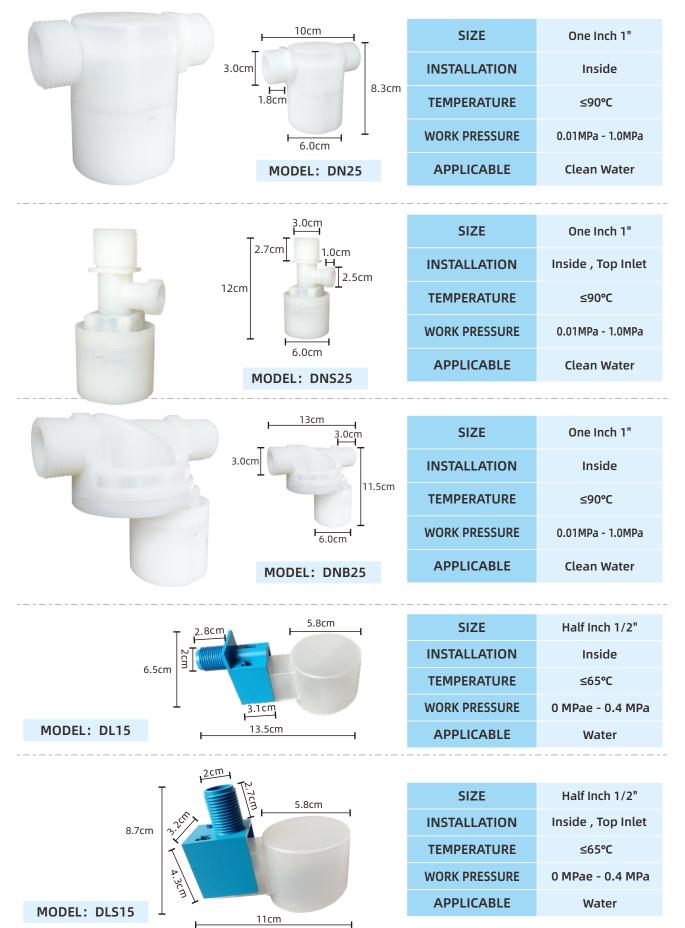

s**

- 1. Work Pressure: min 0.1kg; max 10kg
- 2. This water level control valve must be installed vertically on surface of water level. During installation, the float must be vertically downward.
- 3. To fix the inlet pipe on needed level, then connect with water level control valve. The size of the inlet pipe must match with our valve.
- 4. Before use the valve, impurities in the pipe must be cleaned.

5. If two valves installed in one water tank, please keep them on the same level.6.When the inside type products work, the valve bottom will drop water, it is normal.

#### Maintenance

If water quality is bad with some impurities, our valve needs proper maintenance. When user find water supply time prolonged or the valve can't close automatically, please unload the valve and clean it.









**INSTALLATION** 



06

## **MULTI COLOR CHOOSE**























Inside Top Inlet









## SOLAR WATER HEATER VALVE

This unique valves is designed to maintain water levels for solar water heater. When the water level rises to the water limit line, the valve will shut o ffthe water supply. When the water level drops below the water limit line, the valve will open the water supply.



#### **INSTALL DIRECTION**

### Installation Instruction

The black rubber tube shall be connected on the white exhaust pipe. The other end of the black rubber tube shall be extended into the container.









Automatic water level control valve

## **TOILET FILL VALVE**

The newest type of toilet fill valve is instead of traditional float valve with patented certificate. It adopts imported