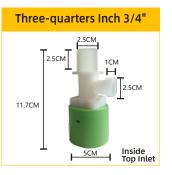

trol valve must be installed vertically on surface of water level. During installation, the float must be vertically downward.
- 3. To fix the inlet pipe on needed level, then connect with water level control valve. The size of the inlet pipe must match with our valve.
- 4. Before use the valve, impurities in the pipe must be cleaned.

5. If two valves installed in one water tank, please keep them on the same level.6.When the inside type products work, the valve bottom will drop water, it is normal.

#### Maintenance

If water quality is bad with some impurities, our valve needs proper maintenance. When user find water supply time prolonged or the valve can't close automatically, please unload the valve and clean it.









**INSTALLATION** 



06

## **MULTI COLOR CHOOSE**























Inside Top Inlet









## SOLAR WATER HEATER VALVE

This unique valves is designed to maintain water levels for solar water heater. When the water level rises to the water limit line, the valve will shut o ffthe water supply. When the water level drops below the water limit line, the valve will open the water supply.



#### **INSTALL DIRECTION**

### Installation Instruction

The black rubber tube shall be connected on the white exhaust pipe. The other end of the black rubber tube shall be extended into the container.









Automatic water level control valve

## **TOILET FILL VALVE**

The newest type of toilet fill valve is instead of traditional float valve with patented certificate. It adopts imported environment material: long using life, without leakage and height opt