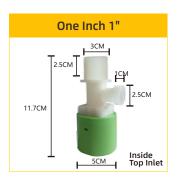

valve must be installed vertically on surface of water level. During installation, the float must be vertically downward.
- 3. To fix the inlet pipe on needed level, then connect with water level control valve. The size of the inlet pipe must match with our valve.
- 4. Before use the valve, impurities in the pipe must be cleaned.

5. If two valves installed in one water tank, please keep them on the same level.6.When the inside type products work, the valve bottom will drop water, it is normal.

#### Maintenance

If water quality is bad with some impurities, our valve needs proper maintenance. When user find water supply time prolonged or the valve can't close automatically, please unload the valve and clean it.









**INSTALLATION** 



06

## **MULTI COLOR CHOOSE**























Inside Top Inlet









## SOLAR WATER HEATER VALVE

This unique valves is designed to maintain water levels for solar water heater. When the water level rises to the water limit line, the valve will shut o ffthe water supply. When the water level drops below the water limit line, the valve will open the water supply.



#### **INSTALL DIRECTION**

### Installation Instruction

The black rubber tube shall be connected on the white exhaust pipe. The other end of the black rubber tube shall be extended into the container.









Automatic water level control valve

## **TOILET FILL VALVE**

The newest type of toilet fill valve is instead of traditional float valve with patented certificate. It adopts imported environment material: long using life, without leakage and height optiona