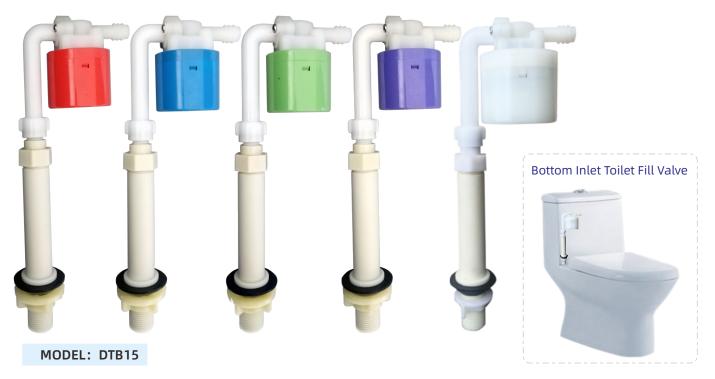

## **TOILET FILL VALVE**

The newest type of toilet fill valve is instead of traditional float valve with patented certificate. It adopts imported environment material: long using life, without leakage and height optional. It is suitable for all kinds of toilet tank. Filter inside insure the water clean.

| DESCRIPTION        | Adjustable Toilet Fill Valve |
|--------------------|------------------------------|
| MATERIAL           | PA66 & POM & PP              |
| WATER OUTPUT       | 0.5L/S                       |
| WORK PRESSURE      | 1.0MPa                       |
| ADJUSTAABLE HEIGHT | 210~280mm                    |
| THREAD             | 1/2"                         |
| INSTALLATION       | Bottom                       |

# Bottom Inlet Toilet Fill Valve