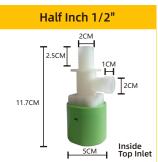

control valve must be installed vertically on surface of water level. During installation, the float must be vertically downward.
- 3. To fix the inlet pipe on needed level, then connect with water level control valve. The size of the inlet pipe must match with our valve.
- 4. Before use the valve, impurities in the pipe must be cleaned.

5. If two valves installed in one water tank, please keep them on the same level.6.When the inside type products work, the valve bottom will drop water, it is normal.

#### Maintenance

If water quality is bad with some impurities, our valve needs proper maintenance. When user find water supply time prolonged or the valve can't close automatically, please unload the valve and clean it.









**INSTALLATION** 



06

## **MULTI COLOR CHOOSE**























Inside Top Inlet









## SOLAR WATER HEATER VALVE

This unique valves is designed to maintain water levels for solar water heater. When the water level rises to the water limit line, the valve will shut o ffthe water supply. When the water level drops below the water limit line, the valve will open the water supply.



#### **INSTALL DIRECTION**

### Installation Instruction

The black rubber tube shall be connected on the white exhaust pipe. The other end of the black rubber tube shall be extended into the container.









Automatic water level control valve

## **TOILET FILL VALVE**

The newest type of toilet fill valve is instead of traditional float valve with patented certificate. It adopts imported environment material: long using life, without leakage and height