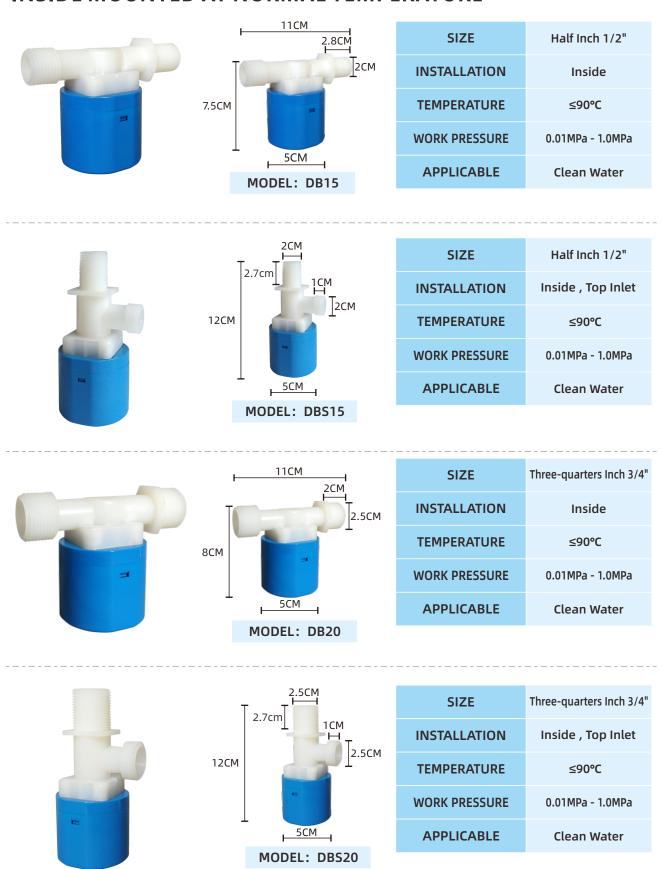

### **General Introduction**

This water level control valve is a patented product instead of traditional float valve. It directly controls water supply and stop according to the level change. Our valve has been widely used in water tower, water tank, toilet, humidifier, solar energy, air cooling and animal drinking etc.

### **Product Features**

- -Long Life -UV Resistant -Small Size -Easy To Maintain
- -Large Flow -Without Electricity

02

### **Precautions**

- 1. Work Pressure: min 0.1kg; max 10kg
- 2. This water level control valve must be installed vertically on surface of water level. During installation, the float must be vertically downward.
- 3. To fix the inlet pipe on needed level, then connect with water level control valve. The size of the inlet pipe must match with our valve.
- 4. Before use the valve, impurities in the pipe must be cleaned.

5. If two valves installed in one water tank, please keep them on the same level.6.When the inside type products work, the valve bottom will drop water, it is normal.