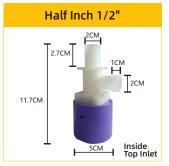

ve must be installed vertically on surface of water level. During installation, the float must be vertically downward.
- 3. To fix the inlet pipe on needed level, then connect with water level control valve. The size of the inlet pipe must match with our valve.
- 4. Before use the valve, impurities in the pipe must be cleaned.

5. If two valves installed in one water tank, please keep them on the same level.6.When the inside type products work, the valve bottom will drop water, it is normal.

#### Maintenance

If water quality is bad with some impurities, our valve needs proper maintenance. When user find water supply time prolonged or the valve can't close automatically, please unload the valve and clean it.









**INSTALLATION** 



06

## **MULTI COLOR CHOOSE**























Inside Top Inlet









## SOLAR WATER HEATER VALVE

This unique valves is designed to maintain water levels for solar water heater. When the water level rises to the water limit line, the valve will shut o ffthe water supply. When the water level drops below the water limit line, the valve will open the water supply.



#### **INSTALL DIRECTION**

### Installation Instruction

The black rubber tube shall be connected on the white exhaust pipe. The other end of the black rubber tube shall be extended into the container.









Automatic water level control valve

## **TOILET FILL VALVE**

The newest type of toilet fill valve is instead of traditional float valve with patented certificate. It adopts imported environment material: long using life, without leakage and height optional. I