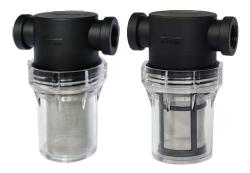

## **ANTI-EXPLOSION WATER STRAINER**

#### Feature

- Compact size but large water discharge
- Easy disassembly, cleaning and reassembly
- ◆ Filter top made of Nylon PA66 with UV resistance
- Clear Nylon PA66 bowl easy to see when needs cleaning
- ◆ 304 Stainless Steel filter screen never rust

#### Material: Black Nylon PA66 Top Clear Nylon PA66 Bowl 304 Stainless Steel Screen Seal Gasket

Connection: Straight-through female thread Work Pressure: 0.01~1.0MPa

FT15-100

FT20-100

FT25-100

15