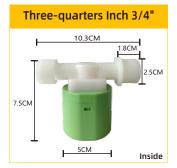

ontrol valve must be installed vertically on surface of water level. During installation, the float must be vertically downward.
- 3. To fix the inlet pipe on needed level, then connect with water level control valve. The size of the inlet pipe must match with our valve.
- 4. Before use the valve, impurities in the pipe must be cleaned.

5. If two valves installed in one water tank, please keep them on the same level.6.When the inside type products work, the valve bottom will drop water, it is normal.

#### Maintenance

If water quality is bad with some impurities, our valve needs proper maintenance. When user find water supply time prolonged or the valve can't close automatically, please unload the valve and clean it.









**INSTALLATION** 



06

## **MULTI COLOR CHOOSE**























Inside Top Inlet









## SOLAR WATER HEATER VALVE

This unique valves is designed to maintain water levels for solar water heater. When the water level rises to the water limit line, the valve will shut o ffthe water supply. When the water level drops below the water limit line, the valve will open the water supply.



#### **INSTALL DIRECTION**

### Installation Instruction

The black rubber tube shall be connected on the white exhaust pipe. The other end of the black rubber tube shall be extended into the container.









Automatic water level control valve

## **TOILET FILL VALVE**

The newest type of toilet fill valve is instead of traditional float valve with patented certificate. It adopts imported environment material: long using life, without leakage and height o