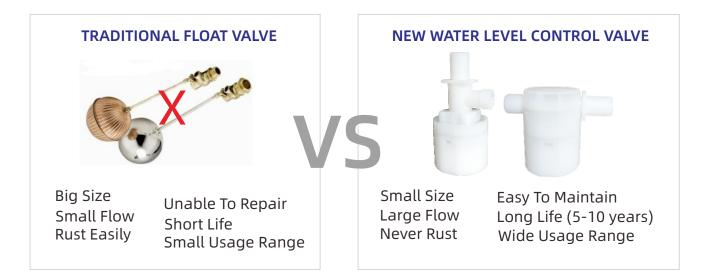

### **General Introduction**

This water level control valve is a patented product instead of traditional float valve. It directly controls water supply and stop according to the level change. Our valve has been widely used in water tower, water tank, toilet, humidifier, solar energy, air cooling and animal drinking etc.

### **Product Features**

- -Long Life -UV Resistant -Small Size -Easy To Maintain
- -Large Flow -Without Electricity

02