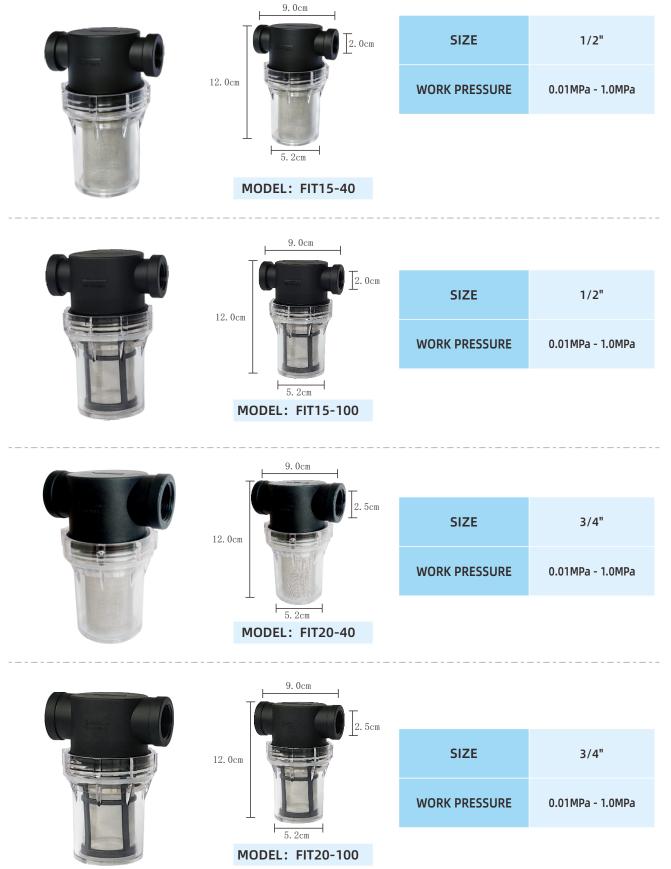

#### Material:

Clear PC Bowl Black Nylon PA66 Top 304 Stainless Steel Screen Seal Gasket Connection: Straight-through female thread Work Pressure: 0.01~1.0MPa

#### Mesh and Size

| 40 mesh  | 1/2" | 3/4" | 1" |
|----------|------|------|----|
| 100 mesh | 1/2" | 3/4" | 1" |

◆ 40 mesh
Moderate mesh size
Large flow small resistance

100 mesh Small mesh size More precise filter