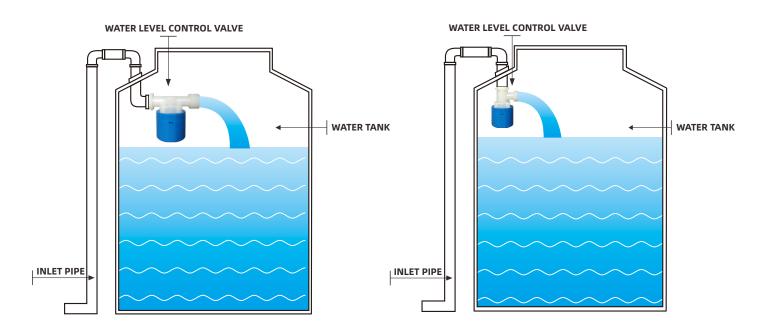

## **Work Principle**

When the water level rises up to water limit line which below water level control valve, our valve will stop supplying water at once. When the water level falls down again, our valve will start to supply water automatically.