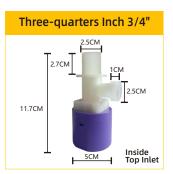

ertically on surface of water level. During installation, the float must be vertically downward.
- 3. To fix the inlet pipe on needed level, then connect with water level control valve. The size of the inlet pipe must match with our valve.
- 4. Before use the valve, impurities in the pipe must be cleaned.

5. If two valves installed in one water tank, please keep them on the same level.6.When the inside type products work, the valve bottom will drop water, it is normal.

#### Maintenance

If water quality is bad with some impurities, our valve needs proper maintenance. When user find water supply time prolonged or the valve can't close automatically, please unload the valve and clean it.









**INSTALLATION** 



06

## **MULTI COLOR CHOOSE**























Inside Top Inlet









## SOLAR WATER HEATER VALVE

This unique valves is designed to maintain water levels for solar water heater. When the water level rises to the water limit line, the valve will shut o ffthe water supply. When the water level drops below the water limit line, the valve will open the water supply.



#### **INSTALL DIRECTION**

### Installation Instruction

The black rubber tube shall be connected on the white exhaust pipe. The other end of the black rubber tube shall be extended into the container.









Automatic water level control valve

## **TOILET FILL VALVE**

The newest type of toilet fill valve is instead of traditional float valve with patented certificate. It adopts imported environment material: long using life, without leakage and height optional. It is suitable for all