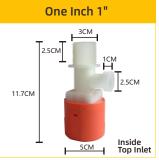

evel control valve must be installed vertically on surface of water level. During installation, the float must be vertically downward.
- 3. To fix the inlet pipe on needed level, then connect with water level control valve. The size of the inlet pipe must match with our valve.
- 4. Before use the valve, impurities in the pipe must be cleaned.

5. If two valves installed in one water tank, please keep them on the same level.6.When the inside type products work, the valve bottom will drop water, it is normal.

#### Maintenance

If water quality is bad with some impurities, our valve needs proper maintenance. When user find water supply time prolonged or the valve can't close automatically, please unload the valve and clean it.









**INSTALLATION** 



06

## **MULTI COLOR CHOOSE**























Inside Top Inlet









## SOLAR WATER HEATER VALVE

This unique valves is designed to maintain water levels for solar water heater. When the water level rises to the water limit line, the valve will shut o ffthe water supply. When the water level drops below the water limit line, the valve will open the water supply.



#### **INSTALL DIRECTION**

### Installation Instruction

The black rubber tube shall be connected on the white exhaust pipe. The other end of the black rubber tube shall be extended into the container.









Automatic water level control valve

## **TOILET FILL VALVE**

The newest type of toilet fill valve is instead of traditional float valve with patented certificate. It adopts imported environment material: long using life, without leakage and he