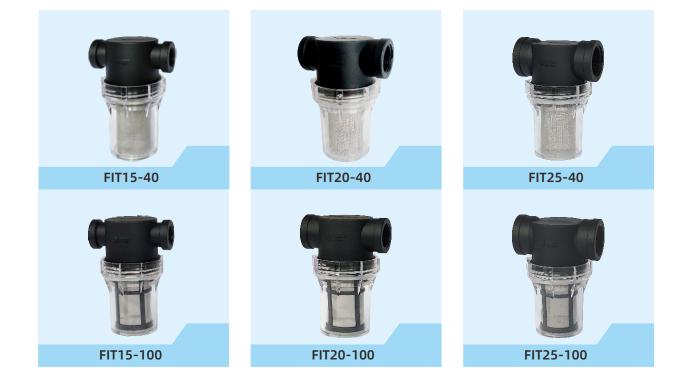

#### Mesh and Size

| 40 mesh  | 1/2" | 3/4" | 1" |
|----------|------|------|----|
| 100 mesh | 1/2" | 3/4" | 1" |

◆ 40 mesh
Moderate mesh size
Large flow small resistance

100 mesh Small mesh size More precise filter

## **CLEAN BODY FILTER**