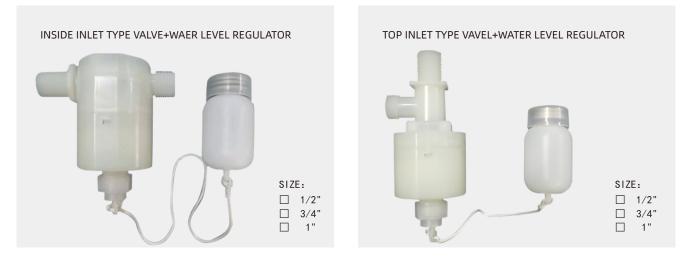

------|
| MATERIAL           | PA66 & POM & PP              |
| WATER OUTPUT       | 0.5L/S                       |
| WORK PRESSURE      | 1.0MPa                       |
| ADJUSTAABLE HEIGHT | 210~280mm                    |
| THREAD             | 1/2"                         |
| INSTALLATION       | Bottom                       |

# Bottom Inlet Toilet Fill Valve



# WATER LEVEL REGULATOR

Material: Nylon PA66、304 stainless steel

### Main function:

1. The water level can be adjusted through adjusting the length of the rope to meet your needs.

2. Especially suitable for animal drinking water trough , effectively block impurities and weeds to avoid water level control valve clogging.

3. The standard length of rope is 2 meters, you can increase length by yourself.



# SUIT OF PRODUCTS



#### INSTALLATION



#### **General Introduction**

This product is a pre-filter for water supply system. If is simple and effective to prevent impurities from entering the water system. It can be directly connect with PVC pipe, which widely used in water filtration, greenhouse irrigation, agricultural irrigation, garden irrigation etc.

#### Feature

- ◆ Compact size but large water discharge
- Easy disassembly, cleaning and reassembly
- Filter top made of Nylon PA66 with UV resistance
- Clear PC bowl easy to see when needs cleaning
- ◆ 304 Stainless Steel filter screen never rust





#### Material:

Clear PC Bowl Black Nylon PA66 Top 304 Stainless Steel Screen Seal Gasket Connection: Straight-through female thread Work Pressure: 0.01~1.0MPa

#### Attention

The filter is only used for