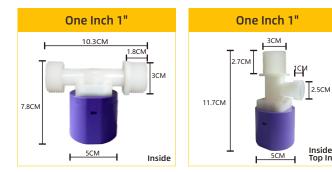

tically on surface of water level. During installation, the float must be vertically downward.
- 3. To fix the inlet pipe on needed level, then connect with water level control valve. The size of the inlet pipe must match with our valve.
- 4. Before use the valve, impurities in the pipe must be cleaned.

5. If two valves installed in one water tank, please keep them on the same level.6.When the inside type products work, the valve bottom will drop water, it is normal.

#### Maintenance

If water quality is bad with some impurities, our valve needs proper maintenance. When user find water supply time prolonged or the valve can't close automatically, please unload the valve and clean it.









**INSTALLATION** 



06

## **MULTI COLOR CHOOSE**























Inside Top Inlet









## SOLAR WATER HEATER VALVE

This unique valves is designed to maintain water levels for solar water heater. When the water level rises to the water limit line, the valve will shut o ffthe water supply. When the water level drops below the water limit line, the valve will open the water supply.



#### **INSTALL DIRECTION**

### Installation Instruction

The black rubber tube shall be connected on the white exhaust pipe. The other end of the black rubber tube shall be extended into the container.









Automatic water level control valve

## **TOILET FILL VALVE**

The newest type of toilet fill valve is instead of traditional float valve with patented certificate. It adopts imported environment material: long using life, without leakage and height optional. It is suitable for all ki