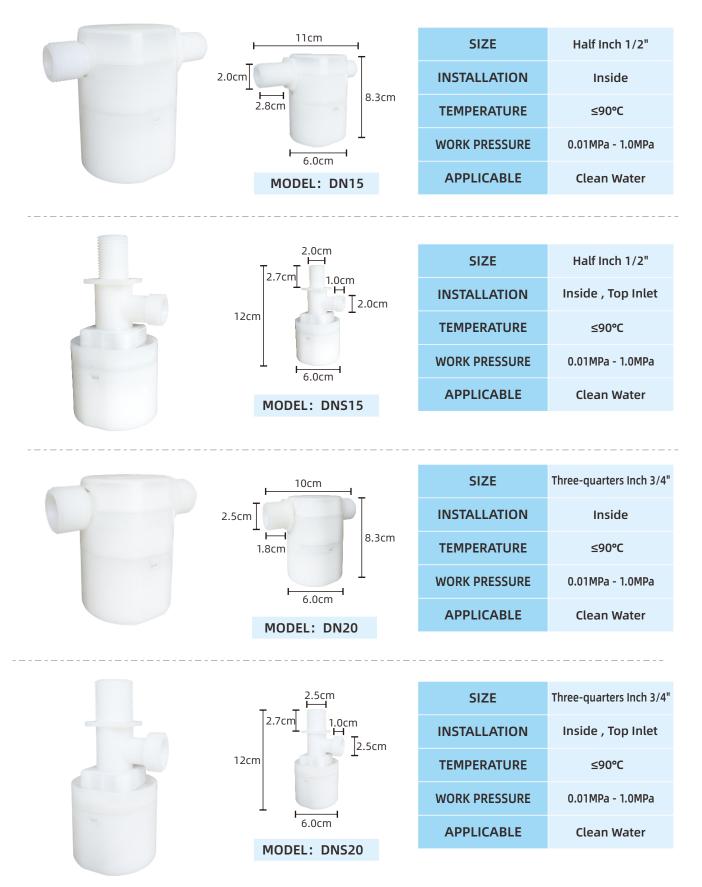

ons**

- 1. Work Pressure: min 0.1kg; max 10kg
- 2. This water level control valve must be installed vertically on surface of water level. During installation, the float must be vertically downward.
- 3. To fix the inlet pipe on needed level, then connect with water level control valve. The size of the inlet pipe must match with our valve.
- 4. Before use the valve, impurities in the pipe must be cleaned.

5. If two valves installed in one water tank, please keep them on the same level.6.When the inside type products work, the valve bottom will drop water, it is normal.

#### Maintenance

If water quality is bad with some impurities, our valve needs proper maintenance. When user find water supply time prolonged or the valve can't close automatically, please unload the valve and clean it.









**INSTALLATION** 



06

## **MULTI COLOR CHOOSE**























Inside Top Inlet









## SOLAR WATER HEATER VALVE

This unique valves is designed to maintain water levels for solar water heater. When the water level rises to the water limit line, the valve will shut o ffthe water supply. When the water level drops below the water limit line, the valve will open the water supply.



#### **INSTALL DIRECTION**

### Installation Instruction

The black rubber tube shall be connected on the white exhaust pipe. The other end of the black rubber tube shall be extended into the container.









Automatic water level control valve

## **TOILET FILL VALVE**

The newest type of toilet fill valve is instead of traditional float valve with patented certificate. It adopts import