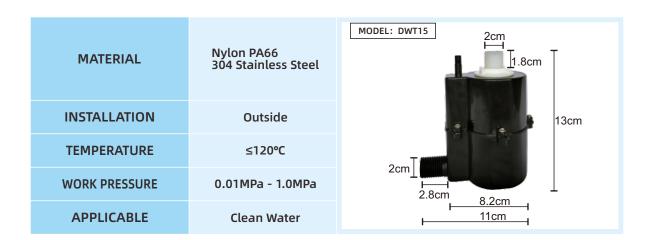

# WATER LEVEL REGULATOR

Material: Nylon PA66、304 stainless steel

### Main function:

1. The water level can be adjusted through adjusting the length of the rope to meet your needs.

2. Especially suitable for animal drinking water trough , effectively block impurities and weeds to avoid water level control valve clogging.

3. The standard length of rope is 2 meters, you can increase length by yourself.