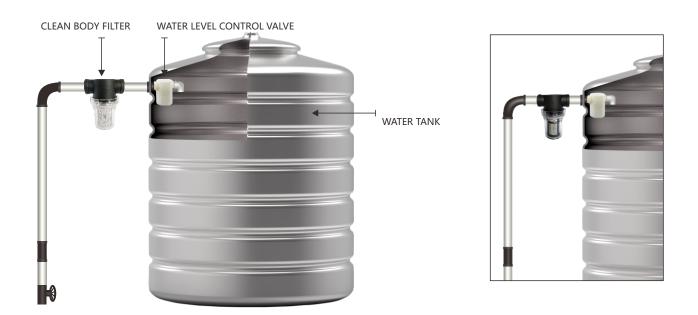

#### **General Introduction**

This product is a pre-filter for water supply system. If is simple and effective to prevent impurities from entering the water system. It can be directly connect with PVC pipe, which widely used in water filtration, greenhouse irrigation, agricultural irrigation, garden irrigation etc.

# **INSTALLATION**