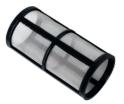

#### Feature

- ◆ Compact size but large water discharge
- Easy disassembly, cleaning and reassembly
- Filter top made of Nylon PA66 with UV resistance
- Clear PC bowl easy to see when needs cleaning
- ◆ 304 Stainless Steel filter screen never rust

#### Mesh and Size

| 40 mesh  | 1/2" | 3/4" | 1" |
|----------|------|------|----|
| 100 mesh | 1/2" | 3/4" | 1" |

◆ 40 mesh
Moderate mesh size
Large flow small resistance

100 mesh Small mesh size More precise filter