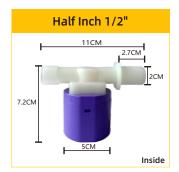

alve must be installed vertically on surface of water level. During installation, the float must be vertically downward.
- 3. To fix the inlet pipe on needed level, then connect with water level control valve. The size of the inlet pipe must match with our valve.
- 4. Before use the valve, impurities in the pipe must be cleaned.

5. If two valves installed in one water tank, please keep them on the same level.6.When the inside type products work, the valve bottom will drop water, it is normal.

#### Maintenance

If water quality is bad with some impurities, our valve needs proper maintenance. When user find water supply time prolonged or the valve can't close automatically, please unload the valve and clean it.









**INSTALLATION** 



06

## **MULTI COLOR CHOOSE**























Inside Top Inlet









## SOLAR WATER HEATER VALVE

This unique valves is designed to maintain water levels for solar water heater. When the water level rises to the water limit line, the valve will shut o ffthe water supply. When the water level drops below the water limit line, the valve will open the water supply.



#### **INSTALL DIRECTION**

### Installation Instruction

The black rubber tube shall be connected on the white exhaust pipe. The other end of the black rubber tube shall be extended into the container.









Automatic water level control valve

## **TOILET FILL VALVE**

The newest type of toilet fill valve is instead of traditional float valve with patented certificate. It adopts imported environment material: long using life, without leakage and height optional.