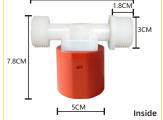

level control valve must be installed vertically on surface of water level. During installation, the float must be vertically downward.
- 3. To fix the inlet pipe on needed level, then connect with water level control valve. The size of the inlet pipe must match with our valve.
- 4. Before use the valve, impurities in the pipe must be cleaned.

5. If two valves installed in one water tank, please keep them on the same level.6.When the inside type products work, the valve bottom will drop water, it is normal.

#### Maintenance

If water quality is bad with some impurities, our valve needs proper maintenance. When user find water supply time prolonged or the valve can't close automatically, please unload the valve and clean it.









**INSTALLATION** 



06

## **MULTI COLOR CHOOSE**























Inside Top Inlet









## SOLAR WATER HEATER VALVE

This unique valves is designed to maintain water levels for solar water heater. When the water level rises to the water limit line, the valve will shut o ffthe water supply. When the water level drops below the water limit line, the valve will open the water supply.



#### **INSTALL DIRECTION**

### Installation Instruction

The black rubber tube shall be connected on the white exhaust pipe. The other end of the black rubber tube shall be extended into the container.









Automatic water level control valve

## **TOILET FILL VALVE**

The newest type of toilet fill valve is instead of traditional float valve with patented certificate. It adopts imported environment material: long using life, without leakage and