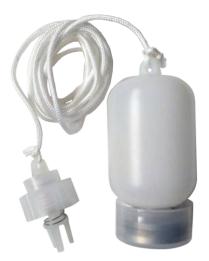

# WATER LEVEL REGULATOR

Material: Nylon PA66、304 stainless steel

### Main function:

1. The water level can be adjusted through adjusting the length of the rope to meet your needs.

2. Especially suitable for animal drinking water trough , effectively block impurities and weeds to avoid water level control valve clogging.

3. The standard length of rope is 2 meters, you can increase length by yourself.