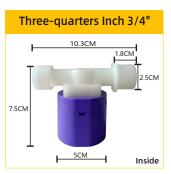

vertically on surface of water level. During installation, the float must be vertically downward.
- 3. To fix the inlet pipe on needed level, then connect with water level control valve. The size of the inlet pipe must match with our valve.
- 4. Before use the valve, impurities in the pipe must be cleaned.

5. If two valves installed in one water tank, please keep them on the same level.6.When the inside type products work, the valve bottom will drop water, it is normal.

#### Maintenance

If water quality is bad with some impurities, our valve needs proper maintenance. When user find water supply time prolonged or the valve can't close automatically, please unload the valve and clean it.









**INSTALLATION** 



06

## **MULTI COLOR CHOOSE**























Inside Top Inlet









## SOLAR WATER HEATER VALVE

This unique valves is designed to maintain water levels for solar water heater. When the water level rises to the water limit line, the valve will shut o ffthe water supply. When the water level drops below the water limit line, the valve will open the water supply.



#### **INSTALL DIRECTION**

### Installation Instruction

The black rubber tube shall be connected on the white exhaust pipe. The other end of the black rubber tube shall be extended into the container.









Automatic water level control valve

## **TOILET FILL VALVE**

The newest type of toilet fill valve is instead of traditional float valve with patented certificate. It adopts imported environment material: long using life, without leakage and height optional. It is suitable for al